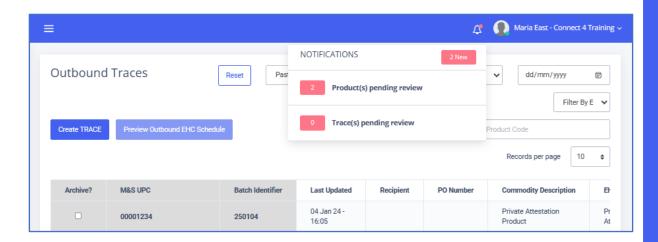

## **Supplier Notification Counter (Traces)**

In order for Suppliers to know they have an actionable trace, there is now a Trace notification counter. When you click the counter or text, it will take you to the "Outbound Traces" tab.