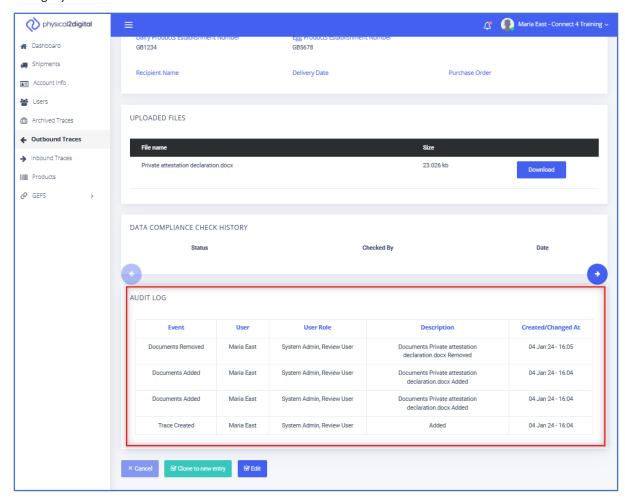

## **Audit Log for Traces**

Each trace will have an Audit Log that records the actions against it. It will record the date, time, user, user role and any relevant comments if required.

Events recorded include:

- Trace Creation
- Trace Hypercare Approve
- Trace OV Approve
- Trace Hypercare Reject
- Trace OV Reject (or Withhold)
- Trace fields edited
- Documents added/removed from a trace
- Recipients added/removed from a trace

The location for the audit log will be at the bottom of both the preview and the edit of the Trace. The audit log timing style is in a 24-hour format.